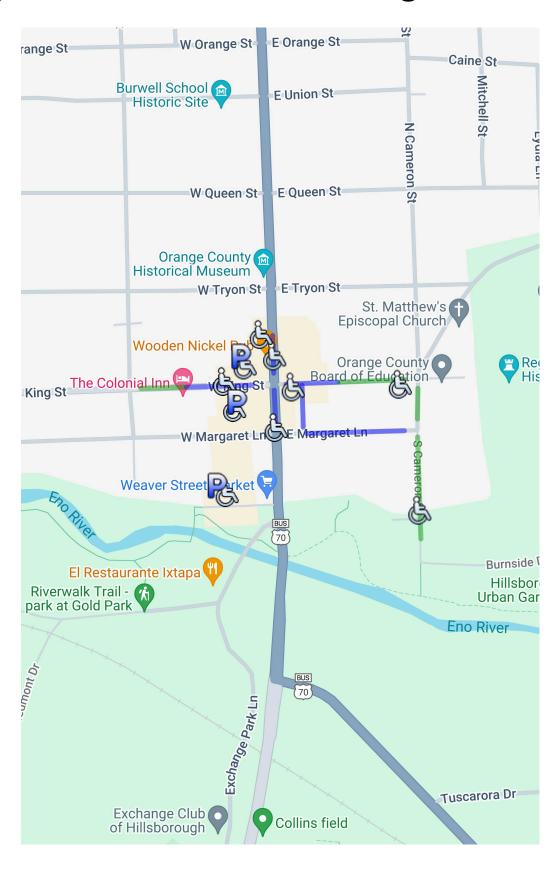

## Public Parking in Downtown Hillsborough, NC

**Public Parking** West King Street Parking Lot Mayo Park Parking Lot **Eno River Parking Deck On-Street Parking On-Street Parking On-Street Parking** L **On-Street Parking On-Street Parking On-Street Parking On-Street Parking On-Street Parking On-Street Parking** 2 **On-Street Parking** B Handicap Parking B Handicap Parking Handicap Parking

Handicap Parking

Handicap Parking

Handicap Parking

Handicap Parking

Handicap Parking

Handicap Parking

Handicap Parking

This map shows the locations of public parking in downtown Hillsborough. Clicking on a parking icon will give you more information about that parking location, such as time limits or fees. To get directions to a particular parking location, right-click the parking icon and select "Directions to here" and then type in your starting address. For more information on parking and transportation options in Hillsborough, visit the Town of Hillsborough's website:

http://ci.hillsborough.nc.us/content/parking-transportation